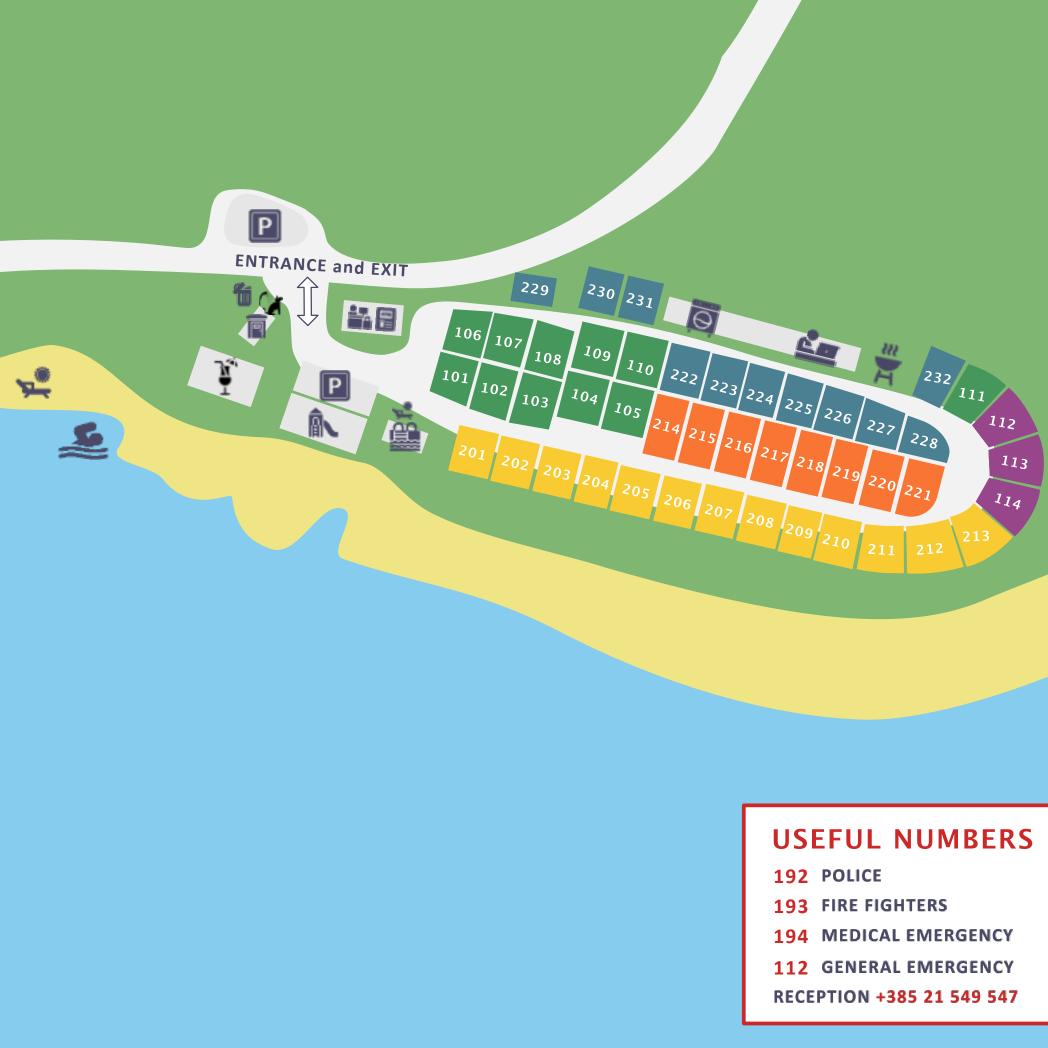

BOUTIQUE CAMPING 🔴

## **ACCOMMODATION & CAMPING**

- ▥ MOBILE HOMES (101–111)
- PREMIUM MOBILE HOMES (112-114)
- ZONA A (201-213)
- ZONA B (214-222)
- ZONA C (223-232)

## **CAMP FACILITIES**

- ATM
- 蒿 BARBECUE AREA
- **BUSINESS & LOUNGE AREA** Č.
- 同 CHEMICAL TOILETTE
- **DOG SHOWER**
- PARKING P
- RECEPTION
- Å **RESTAURANT & BEACH BAR**
- Ō SANITARY AREA (SHOWERS, TOILETS, DISH WASHER, LAUNDRY)
- <u>\_</u> SUN DECK
- T WASTE SEPARATION

# **SPORT & ENTERTAINMENT**

- Â٨ CHILDREN'S PLAYGROUND
- SWIMMING POOL
- WATER SPORTS

# CAMP MAP

| 192                       | POLICE            |
|---------------------------|-------------------|
| 193                       | FIRE FIGHTERS     |
| 194                       | MEDICAL EMERGENCY |
| 112                       | GENERAL EMERGENCY |
| RECEPTION +385 21 549 547 |                   |